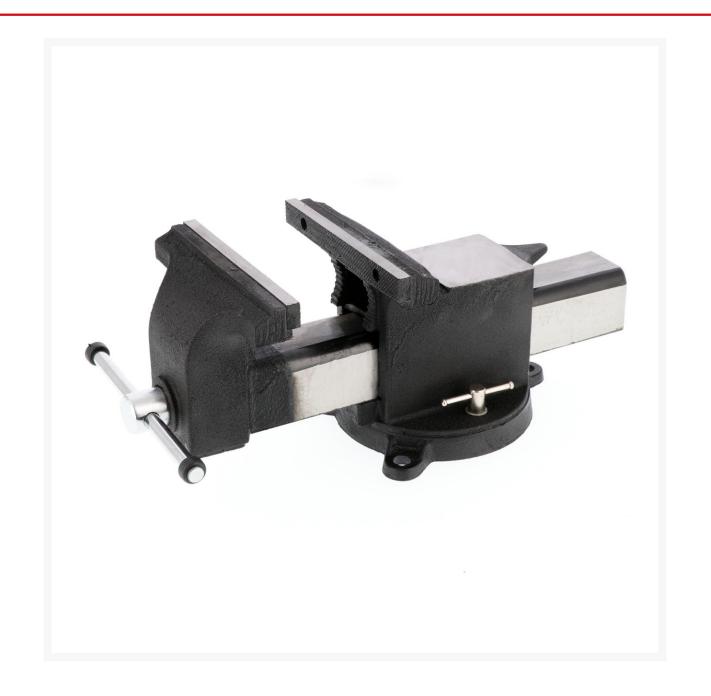

## Swivel Vise 10" 22 x 330 mm

## **Description**

With an anvil and a pin to knock things around or to knock and a tube clamp under the jaws, the 70005 vice with a jaw span 330 mm is the ideal vice for large and small jobs. The smooth direction of rotation of the detachable 360 ° rotating base and interchangeable jaws makes the vice versatile. Because the vice has a chrome-plated spindle, we can give a 12-year guarantee.

The vice is of industrial quality, with completely unbreakable steel body construction made of SC37 steel for maximum durability. The Airpress vice is equipped with a large anvil to handle objects with a hammer and the jaws are toothed to get extra grip on the material. There are two handles on both sides to lock the turntable so that you can work safely.