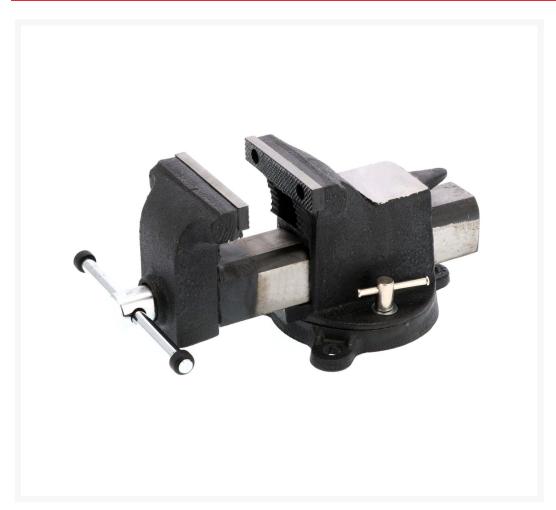

## **Description**

Vise (model 70001) has a 360 ° rotating base. The vice has interchangeable jaws and the jaw width of this vice is between 100 to 140 mm. The 360 ° swivel base is removable for a fixed installation. The vise has an anvil and a pin for things to knock or knock around. In addition, there is a pipe clamp under the jaws. Because the vice has a chrome-plated (rust) spindle, Airpress gives a 12-year guarantee on this vice.

The vice is of industrial quality, with completely unbreakable steel body construction made of SC37 steel for maximum durability. The Airpress vice is equipped with a large anvil to handle objects with a hammer and the jaws are toothed to get extra grip on the material. There are two handles on both sides to lock the turntable so that you can work safely.