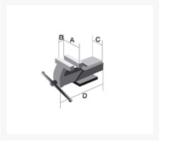

A = jaw width: 100 mm

C = anvil width: 60 mm

D = minimum depth: 310 mm

D = maximum depth: 390 mm