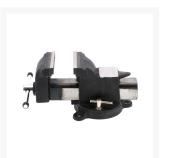

## **Description**

Vise (model 70001) has a 360 ° rotating base. The vice has interchangeable jaws and the jaw width of this vice is between 100 to 140 mm. The 360 ° swivel base is removable for a fixed installation. The vise has an anvil and a pin for things to knock or knock around. In addition, there is a pipe clamp under the jaws. Because the vice has a chrome-plated (rust) spindle, Airpress gives a 12-year guarantee on this vice.

The vice is of industrial quality, with completely unbreakable steel body construction made of SC37 steel for maximum durability. The Airpress vice is equipped with a large anvil to handle objects with a hammer and the jaws are toothed to get extra grip on the material. There are two handles on both sides to lock the turntable so that you can work safely.