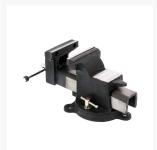

## **Description**

Vise (model 70001) has a 360 ° rotating base. The vice has interchangeable jaws and the jaw width of this vice is between 100 to 140 mm. The 360 ° swivel base is removable for a fixed installation. The vise has an anvil and a pin for things to knock or knock around. In addition, there is a pipe clamp under the jaws. Because the vice has a chrome-plated (rust) spindle, Airpress gives a 12-year guarantee on this vice.

The vice is of industrial quality, with completely unbreakable steel body construction made of SC37 steel for maximum durability. The Airpress vice is equipped with a large anvil to handle objects with a hammer and the jaws are toothed to get extra grip on the material. There are two handles on both sides to lock the turntable so that you can work safely.