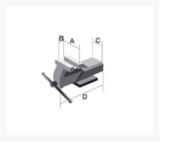

A = jaw width: 75 mm C = anvil width: 75 mm D = minimum depth: 55 mm D = maximum depth: 284 mm