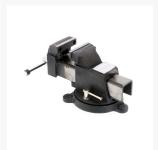

## Swivel Vise 3" 75 x 120 mm

## **Product Images**









## **Additional Information**

| SKU              | 70000          |
|------------------|----------------|
|                  |                |
| EAN              | 08712418288575 |
| Jaw span (mm)    | 120            |
| Jaw width (mm)   | 75             |
| Jaw thickness    | 11 mm          |
| Housing material | Steel SC37     |
| Rotating base    | 360°           |

## **Description**

This 70000 vice has a jaw width of 75 to 120 mm. The vice has a 360 ° rotating base. This swivel base is removable for a permanent setup. The different jaws are interchangeable. There is a tube clamp under the jaws and the vice has an anvil and a pin (to knock things around or to knock around). The vice has a chrome-plated spindle (rust-proof) and has a 12-year warranty.

The vice is of industrial qua