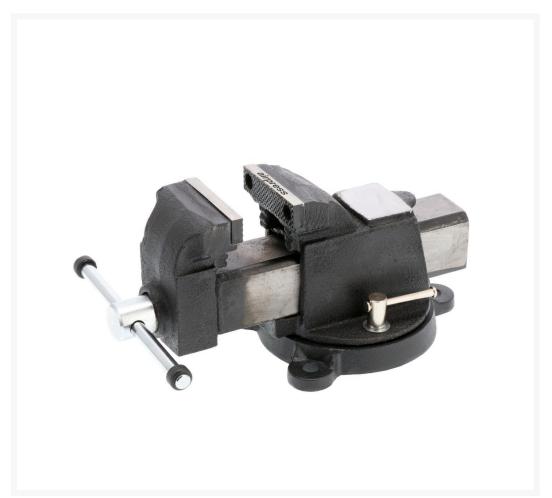

## **Description**

This 70000 vice has a jaw width of 75 to 120 mm. The vice has a 360 ° rotating base. This swivel base is removable for a permanent setup. The different jaws are interchangeable. There is a tube clamp under the jaws and the vice has an anvil and a pin (to knock things around or to knock around). The vice has a chrome-plated spindle (rust-proof) and has a 12-year warranty.

The vice is of industrial quality, with completely unbreakable steel body construction made of SC37 steel for maximum durability. The Airpress vice is equipped with a large anvil to handle objects with a hammer and the jaws are toothed to get extra grip on the material. There are two handles on both sides to lock the turntable so that you can work safely.