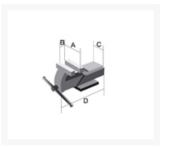

A = jaw width: 75 mm C = anvil width: 75 mm D = minimum depth: 55 mm D = maximum depth: 284 mm