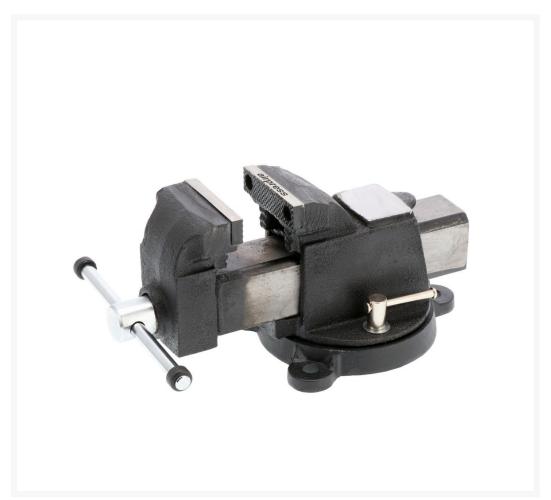

## **Description**

This 70000 vice has a jaw width of 75 to 120 mm. The vice has a 360 ° rotating base. This swivel base is removable for a permanent setup. The different jaws are interchangeable. There is a tube clamp under the jaws and the vice has an anvil and a pin (to knock things around or to knock around). The vice has a chrome-plated spindle (rust-proof) and has a 12-year warranty.

The vice is of industrial quality, with completely unbreakable steel body construction made of SC37 steel for maximum durability. The Airpress vice is equipped with a large anvil to handle objects with a hammer and the jaws are toothed to get extra grip on the material. There are two handles on both sides to lock the turntable so that you can work safely.