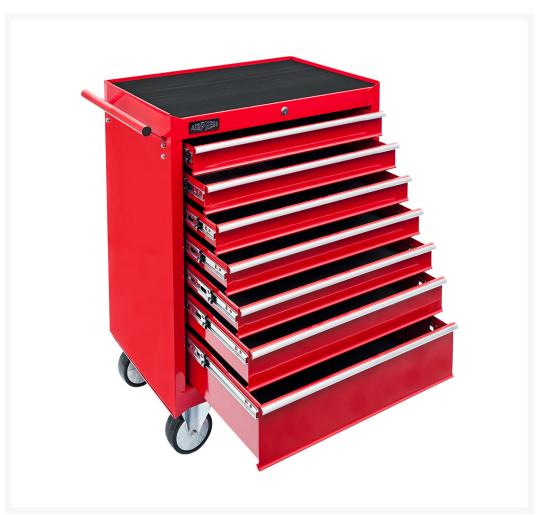

## **Tool trolley emtpy 7 drawers**

## **Description**

The tool trolley has 7 drawers, all 7 drawers have a width of 59 cm and a depth of 40.5 cm. The top 5 drawers have a height of 6.5 cm, the 6th drawer has a height of 9 cm and the seventh, the bottom drawer, has a height of 14 cm.

Lockable drawers of various heights

Bearing guide: ball bearings

Equipped with 2 fixed and 2 swivel wheels

With wide wheels (50 mm)

2 wheel brakes