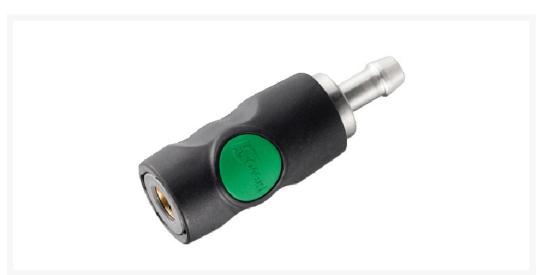

## Safetycoupling quick release Euro 13 mm with push button

## **Product Images**





## **Additional Information**

| SKU                       | 9ESI071813             |
|---------------------------|------------------------|
| EAN                       | 08712418285819         |
| Weight (kg)               | 0.086000               |
| Air flow at 6 bar (I/min) | 1820                   |
| Connection type           | Euro / Hose connection |
| Thread size (mm)          | 13                     |
| Number of connections     | 2                      |
| Shape                     | Straight               |
| Maximum pressure (bar)    | 12                     |
| Working temperature (°C)  | -15°C +70°C            |
| Safety standard           | Yes                    |
| Safety standard type      | ISO 4414               |
| Rotatable                 | No