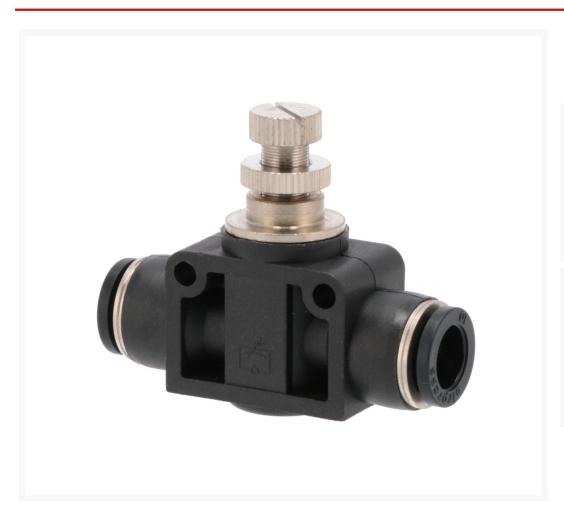

## Push in coupling 10 x 10 mm with flow adjustment screw

## **Additional Information**

| SKU 9PA10  EAN 8712418394023  Weight (kg) 0.060000  Connection type Hose connection  Thread size (mm) 10  Thread type Hose connection  Number of connections 2  Shape Straight  Safety standard No  Rotatable No  Hardened No  Condensate separator No  Flow regulator Yes  Material Stainless steel/Polyamide  Blister No                         | EAN 8712418394023  Weight (kg) 0.060000  Connection type Hose connection  Thread size (mm) 10  Thread type Hose connection  Number of connections 2  Shape Straight  Safety standard No  Rotatable No  Hardened No  Condensate separator No  Flow regulator Yes  Material Stainless steel/Polyamide                       |                       |                           |
|----------------------------------------------------------------------------------------------------------------------------------------------------------------------------------------------------------------------------------------------------------------------------------------------------------------------------------------------------|---------------------------------------------------------------------------------------------------------------------------------------------------------------------------------------------------------------------------------------------------------------------------------------------------------------------------|-----------------------|---------------------------|
| Weight (kg)  Connection type  Hose connection  Thread size (mm)  10  Thread type  Hose connection  Number of connections  2  Shape  Straight  Safety standard  No  Rotatable  No  Hardened  No  Condensate separator  No  Flow regulator  Material  O.060000  Hose connection  No  Straight  Straight  No  Straight  No  Stainless steel/Polyamide | Weight (kg)  Connection type  Hose connection  Thread size (mm)  10  Thread type  Hose connection  Number of connections  2  Shape  Straight  Safety standard  No  Rotatable  No  Hardened  No  Condensate separator  No  Flow regulator  Material  Blister  One of the separator  No  Stainless steel/Polyamide  Blister | SKU                   | 9PA10                     |
| Connection type Hose connection  Thread size (mm) 10  Thread type Hose connection  Number of connections 2  Shape Straight  Safety standard No  Rotatable No  Hardened No  Condensate separator No  Flow regulator Yes  Material Stainless steel/Polyamide                                                                                         | Connection type Hose connection  Thread size (mm) 10  Thread type Hose connection  Number of connections 2  Shape Straight  Safety standard No  Rotatable No  Hardened No  Condensate separator No  Flow regulator Yes  Material Stainless steel/Polyamide  Blister No                                                    | EAN                   | 8712418394023             |
| Thread size (mm) 10  Thread type Hose connection  Number of connections 2  Shape Straight  Safety standard No  Rotatable No  Hardened No  Condensate separator No  Flow regulator Yes  Material Stainless steel/Polyamide                                                                                                                          | Thread size (mm) 10  Thread type Hose connection  Number of connections 2  Shape Straight  Safety standard No  Rotatable No  Hardened No  Condensate separator No  Flow regulator Yes  Material Stainless steel/Polyamide  Blister No                                                                                     | Weight (kg)           | 0.060000                  |
| Thread type Hose connection  Number of connections 2  Shape Straight  Safety standard No  Rotatable No  Hardened No  Condensate separator No  Flow regulator Yes  Material Stainless steel/Polyamide                                                                                                                                               | Thread type Hose connection  Number of connections 2  Shape Straight  Safety standard No  Rotatable No Hardened No  Condensate separator No  Flow regulator Yes  Material Stainless steel/Polyamide  Blister No                                                                                                           | Connection type       | Hose connection           |
| Number of connections2ShapeStraightSafety standardNoRotatableNoHardenedNoCondensate separatorNoFlow regulatorYesMaterialStainless steel/Polyamide                                                                                                                                                                                                  | Number of connections2ShapeStraightSafety standardNoRotatableNoHardenedNoCondensate separatorNoFlow regulatorYesMaterialStainless steel/PolyamideBlisterNo                                                                                                                                                                | Thread size (mm)      | 10                        |
| Shape Straight Safety standard No Rotatable No Hardened No Condensate separator No Flow regulator Yes Material Stainless steel/Polyamide                                                                                                                                                                                                           | Shape Straight  Safety standard No  Rotatable No Hardened No  Condensate separator No  Flow regulator Yes  Material Stainless steel/Polyamide  Blister No                                                                                                                                                                 | Thread type           | Hose connection           |
| Safety standard No Rotatable No Hardened No Condensate separator No Flow regulator Yes Material Stainless steel/Polyamide                                                                                                                                                                                                                          | Safety standard  Rotatable  No  Hardened  No  Condensate separator  No  Flow regulator  Yes  Material  Stainless steel/Polyamide  Blister  No                                                                                                                                                                             | Number of connections | 2                         |
| Rotatable No Hardened No Condensate separator No Flow regulator Yes Material Stainless steel/Polyamide                                                                                                                                                                                                                                             | Rotatable No Hardened No Condensate separator No Flow regulator Yes Material Stainless steel/Polyamide Blister No                                                                                                                                                                                                         | Shape                 | Straight                  |
| Hardened No  Condensate separator No  Flow regulator Yes  Material Stainless steel/Polyamide                                                                                                                                                                                                                                                       | Hardened No  Condensate separator No  Flow regulator Yes  Material Stainless steel/Polyamide  Blister No                                                                                                                                                                                                                  | Safety standard       | No                        |
| Condensate separator  No  Flow regulator  Yes  Material  Stainless steel/Polyamide                                                                                                                                                                                                                                                                 | Condensate separator No Flow regulator Yes Material Stainless steel/Polyamide Blister No                                                                                                                                                                                                                                  | Rotatable             | No                        |
| Flow regulator Yes  Material Stainless steel/Polyamide                                                                                                                                                                                                                                                                                             | Flow regulator Yes  Material Stainless steel/Polyamide  Blister No                                                                                                                                                                                                                                                        | Hardened              | No                        |
| Material Stainless steel/Polyamide                                                                                                                                                                                                                                                                                                                 | Material Stainless steel/Polyamide  Blister No                                                                                                                                                                                                                                                                            | Condensate separator  | No                        |
|                                                                                                                                                                                                                                                                                                                                                    | Blister No                                                                                                                                                                                                                                                                                                                | Flow regulator        | Yes                       |
| Blister No                                                                                                                                                                                                                                                                                                                                         |                                                                                                                                                                                                                                                                                                                           | Material              | Stainless steel/Polyamide |
|                                                                                                                                                                                                                                                                                                                                                    | Quantity in overbox 1                                                                                                                                                                                                                                                                                                     | Blister               | No                        |
| Quantity in overbox 1                                                                                                                                                                                                                                                                                                                              |                                                                                                                                                                                                                                                                                                                           | Quantity in overbox   | 1                         |