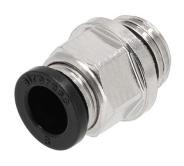

## Push in fitting straight 8 mm x 1/8"

9C0851

## **Product details**

| SKU                                                                                  | 9C0851             |
|--------------------------------------------------------------------------------------|--------------------|
| EAN                                                                                  | 8712418393842      |
| Weight (kg)                                                                          | 0.010000           |
| Connection size (")                                                                  | 1/8                |
| Connection type                                                                      | Hose connection    |
| Thread type                                                                          | Male               |
| Thread size (mm)                                                                     | 8                  |
| Number of connections                                                                | 2                  |
| Maximum pressure (bar)                                                               | 10                 |
|                                                                                      |                    |
| Shape                                                                                | Straight           |
| Shape Working temperature (°C)                                                       | Straight 0 - 60    |
| ·                                                                                    |                    |
| Working temperature (°C)                                                             | 0 - 60             |
| Working temperature (°C) Safety standard                                             | 0 - 60<br>No       |
| Working temperature (°C) Safety standard Rotatable                                   | 0 - 60<br>No<br>No |
| Working temperature (°C)  Safety standard  Rotatable  Hardened                       | 0 - 60<br>No<br>No |
| Working temperature (°C)  Safety standard  Rotatable  Hardened  Condensate separator | 0 - 60 No No No No |