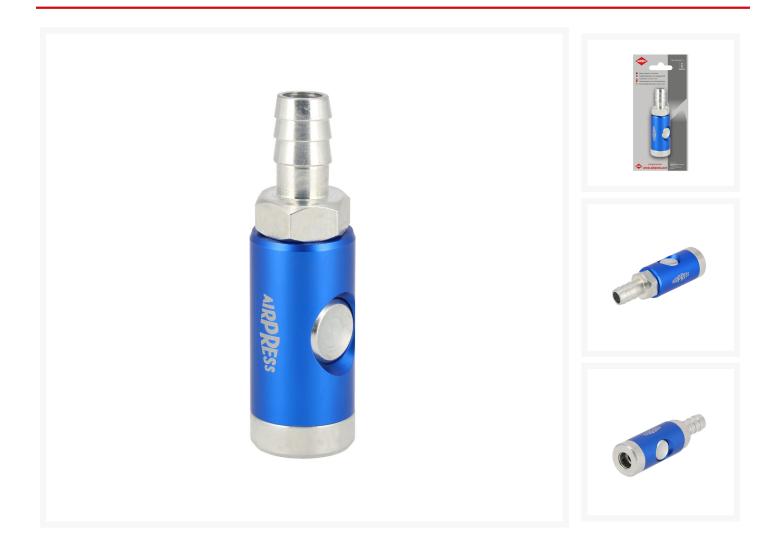

## Safety coupling Euro 12 mm hose connection with pressure button

## **Product Images**

## **Additional Information**

| SKU                       | 43E712                 |
|---------------------------|------------------------|
| EAN                       | 8712418383140          |
| Weight (kg)               | 0.120000               |
| Length (mm)               | 25                     |
| Width (mm)                | 21                     |
| Height (mm)               | 89                     |
| Air flow at 6 bar (l/min) | 1600                   |
| Connection type           | Euro / Hose connection |
| Thread size (mm)          | 12                     |
| Number of connections     | 2                      |
| Shape                     | Straight               |
| Maximum pressure (bar)    | 10                     |
| Working temperature (°C)  | -20°C +70°C            |
| Safety standard           | No                     |
| Rotatable                 | Yes                    |
| Hardened                  | No                     |
| Condensate separator      | No                     |
| Flow regulator            | No                     |
| Material                  | Anodized aluminium     |
| Blister                   | Yes                    |
| Quantity in overbox       | 1                      |
| Quantity in overbox       | 1                      |
|                           |                        |