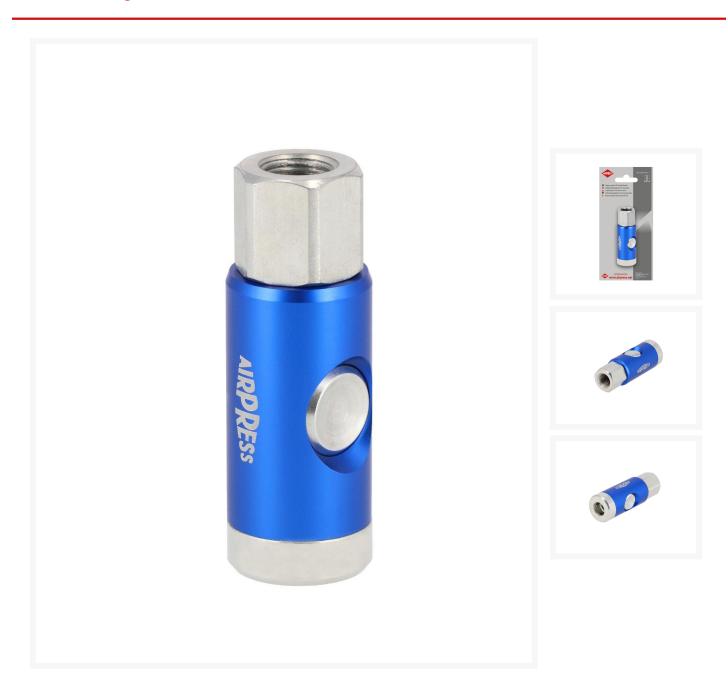

## Safety coupling Euro 3/8" female

## **Additional Information**

| SKU                       | 43E703                                                     |
|---------------------------|------------------------------------------------------------|
| EAN                       | 8712418382914                                              |
| Weight (kg)               | 0.140000                                                   |
| Air flow at 6 bar (I/min) | 1600                                                       |
| Connection size (")       | 3/8                                                        |
| Connection type           | Euro                                                       |
| Thread type               | Female                                                     |
| Number of connections     | 2                                                          |
| Shape                     | Straight                                                   |
| Maximum pressure (bar)    | 10                                                         |
| Safety standard           | No                                                         |
| Rotatable                 | Yes                                                        |
| Hardened                  | No                                                         |
| Condensate separator      | No                                                         |
| Flow regulator            | No                                                         |
| Material                  | Anodized aluminum/Hardened Stainless steel/Stainless steel |
| Blister                   | Yes                                                        |
| Quantity in overbox       | 1                                                          |
|                           |                                                            |