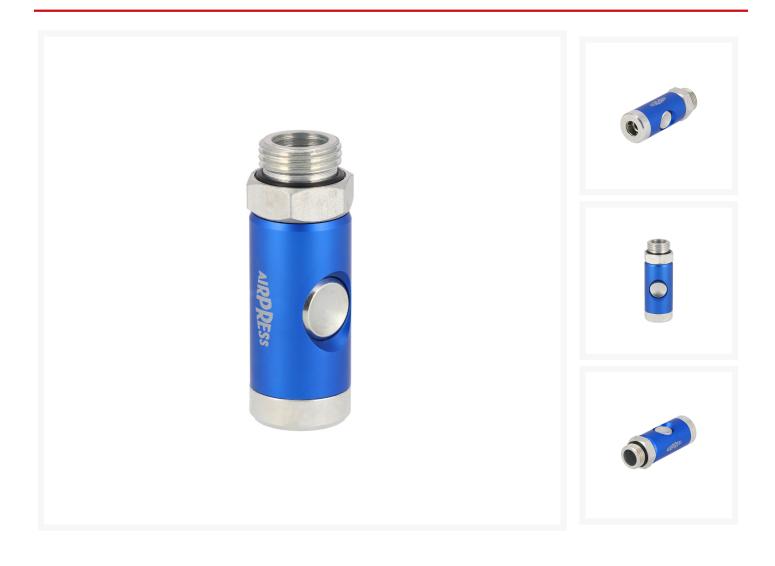

## Safety coupling quick release Euro 1/2" male with Pressure button

## **Additional Information**

| 0///                      |                                                       |
|---------------------------|-------------------------------------------------------|
| SKU                       | 43E754                                                |
| EAN                       | 08712418382952                                        |
| Weight (kg)               | 0.150000                                              |
| Length (mm)               | 28                                                    |
| Width (mm)                | 21                                                    |
| Height (mm)               | 89                                                    |
| Air flow at 6 bar (l/min) | 1600                                                  |
| Connection size (")       | 1/2                                                   |
| Connection type           | Euro                                                  |
| Thread type               | Male                                                  |
| Number of connections     | 2                                                     |
| Shape                     | Straight                                              |
| Maximum pressure (bar)    | 10                                                    |
| Working temperature (°C)  | -20°C +70°C                                           |
| Safety standard           | No                                                    |
| Rotatable                 | Yes                                                   |
| Hardened                  | No                                                    |
| Condensate separator      | No                                                    |
| Flow regulator            | No                                                    |
| Material                  | Anodized aluminum/Stainless steel/Nickel-plated brass |
| Blister                   | Yes                                                   |
| Quantity in overbox       | 1                                                     |
|                           |                                                       |