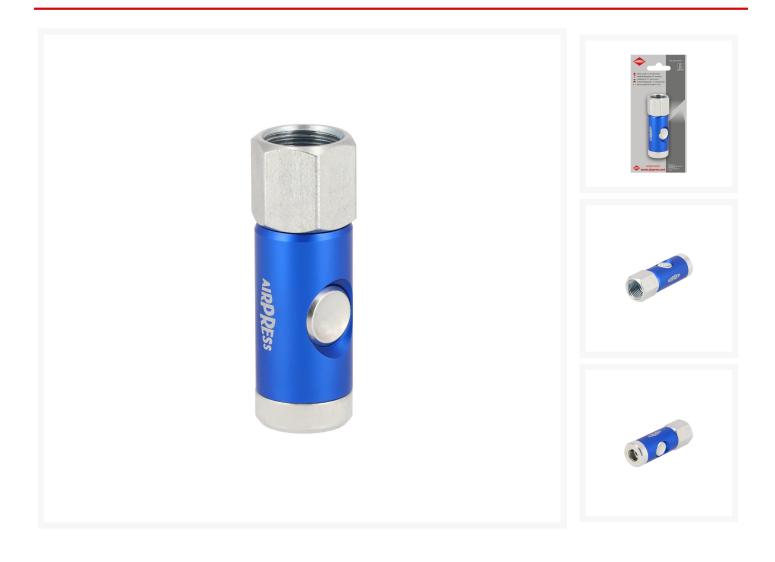

## Safety coupling Euro 1/2" female with Pressure button

## **Additional Information**

| SKU                       | 43E704                                                |
|---------------------------|-------------------------------------------------------|
| EAN                       | 8712418382921                                         |
| Weight (kg)               | 0.150000                                              |
| Length (mm)               | 25                                                    |
| Width (mm)                | 21                                                    |
| Height (mm)               | 89                                                    |
| Air flow at 6 bar (l/min) | 1600                                                  |
| Connection size (")       | 1/2                                                   |
| Connection type           | Euro                                                  |
| Thread type               | Female                                                |
| Number of connections     | 2                                                     |
| Shape                     | Straight                                              |
| Maximum pressure (bar)    | 10                                                    |
| Working temperature (°C)  | -20°C +70°C                                           |
| Safety standard           | No                                                    |
| Rotatable                 | Yes                                                   |
| Hardened                  | No                                                    |
| Condensate separator      | No                                                    |
| Flow regulator            | No                                                    |
| Material                  | Anodized aluminum/Stainless steel/Nickel-plated brass |
| Blister                   | Yes                                                   |
| Quantity in overbox       | 1                                                     |
|                           |                                                       |