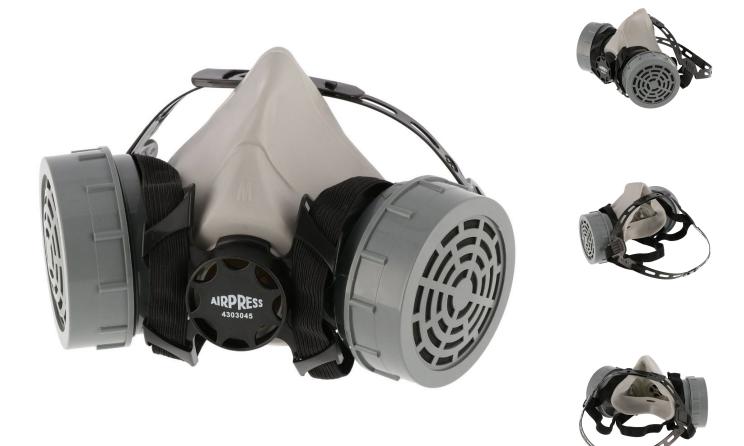

## Half face mask PPE 3 A filter 2 pieces

4303045

## Description

You don't want to take an unnecessary risk of getting sick at work. You want to protect yourself well, for example by spraying cars. The half mask with filter protects you against these aerosols. Aerosols are gas, very small and contain dust particles or liquid droplets that will mix together. These gases are very dangerous for health and can cause an irreversible effect.

The half mask is a professional mask and features the Personal Protective Equipment (PPE) feature 3. This means that the mask is suitable for professional use. It is also equipped with two type-A dust filters and is suitable for organic gases and vapors with a boiling point above 65 degrees Celsius. These cartridges are very easy to replace.

To enhance working pleasure, the mask is made of soft material and it is comfortable to wear. In addition, the mask has a headband that is adjustable, so that it is easy to adjust to your head. In addition, the mask is made in such a way that you can breathe in and out easily, without running any risks.