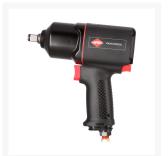

## Impact Wrench 1800 Nm 1/2" +/- 225 I/min with plugin nipple

## **Product Images**









## **Additional Information**

| 45411          |
|----------------|
| 08712418322989 |
| 1.910000       |
| 220            |
| 210            |
| 80             |
| +/- 3.75       |
| 116            |
| +/- 225        |
| 1/2            |
| 8.000          |
| 1112           |
| 1800 Nm        |
| 6.2            |
|                |

## **Description**

The Airpress 45411 impact wrench is the most powerful device in the ½" class. The used Twin Hammer percussion mechanism ensures a maximum torque of 1,800 Nm and 8,000 rpm. The composite housing and non-slip handle increase comfort considerably.

The L / R rotary switch and 3-stage power control make the device very versatile and widely used in mechanical workshops, production lines or mobile services.