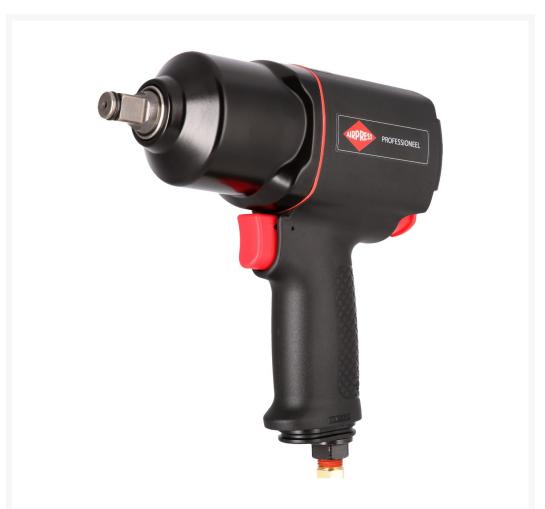

## **Description**

The Airpress 45411 impact wrench is the most powerful device in the ½" class. The used Twin Hammer percussion mechanism ensures a maximum torque of 1,800 Nm and 8,000 rpm. The composite housing and non-slip handle increase comfort considerably.

The L / R rotary switch and 3-stage power control make the device very versatile and widely used in mechanical workshops, production lines or mobile services.