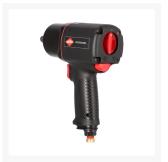

## Impact Wrench 1800 Nm 1/2" +/- 225 I/min with plugin nipple

## **Product Images**









## **Additional Information**

| 45411          |
|----------------|
| 08712418322989 |
| 1.910000       |
| 220            |
| 210            |
| 80             |
| +/- 3.75       |
| 116            |
| +/- 225        |
| 1/2            |
| 8.000          |
| 1112           |
| 1800 Nm        |
| 6.2            |
|                |

## **Description**

The Airpress 45411 impact wrench is the most powerful device in the ½" class. The used Twin Hammer percussion mechanism ensures a maximum torque of 1,800 Nm and 8,000 rpm. The composite housing and non-slip handle increase comfort considerably.

The L / R rotary switch and 3-stage power control make the device very versatile and widely used in mechanical workshops, production lines or mobile services.