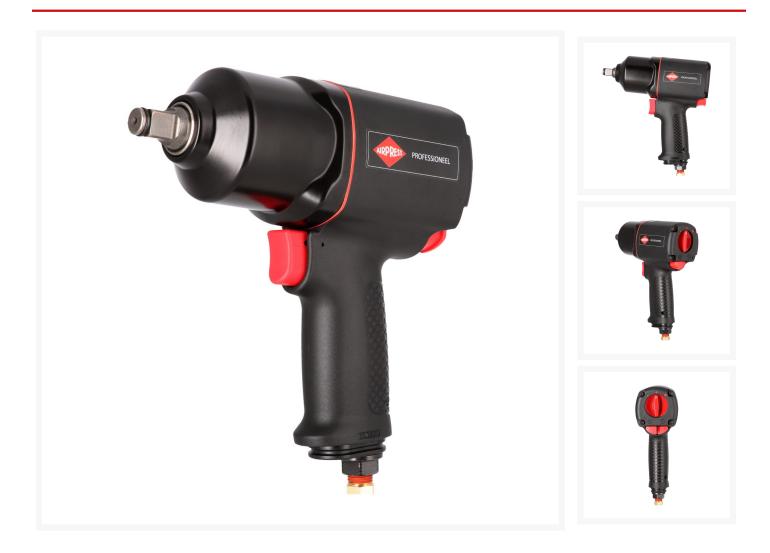

## Impact Wrench 1800 Nm 1/2" +/- 225 I/min with plugin nipple

## **Description**

The Airpress 45411 impact wrench is the most powerful device in the ½" class. The used Twin Hammer percussion mechanism ensures a maximum torque of 1,800 Nm and 8,000 rpm. The composite housing and non-slip handle increase comfort considerably.