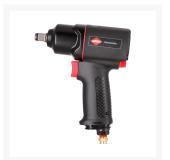

## Impact Wrench 624 Nm 1/2" 624 l/min with plugin nipple

## **Description**

The Airpress 45406 impact wrench is the lightest device in its class. The weight of 1.24 kg and a compact housing ensure comfort even after prolonged use. Like other professional pneumatic tools from Airpress, this impact wrench has a composite housing with a non-slip handle for better ergonomics. Despite its small size, this key achieves a high torque of 1302 Nm thanks to the use of an efficient Twin Hammer impact system. The impact wrench is equipped with an L / R rotary switch and three-stage power control. The 45406 Airpress impact wrench can be used in tire service and mounting tapes.