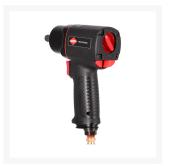

## Impact Wrench 624 Nm 1/2" 624 l/min with plugin nipple

## **Description**

The Airpress 45406 impact wrench is the lightest device in its class. The weight of 1.24 kg and a compact housing ensure comfort even after prolonged use. Like other professional pneumatic tools from Airpress, this impact wrench has a composite housing with a non-slip handle for better ergonomics. Despite its small size, this key achieves a high torque of 1302 Nm thanks to the use of an efficient Twin Hammer impact system. The impact wrench is equipped with an L / R rotary switch and three-stage power control. The 45406 Airpress impact wrench can be used in tire service and mounting tapes.