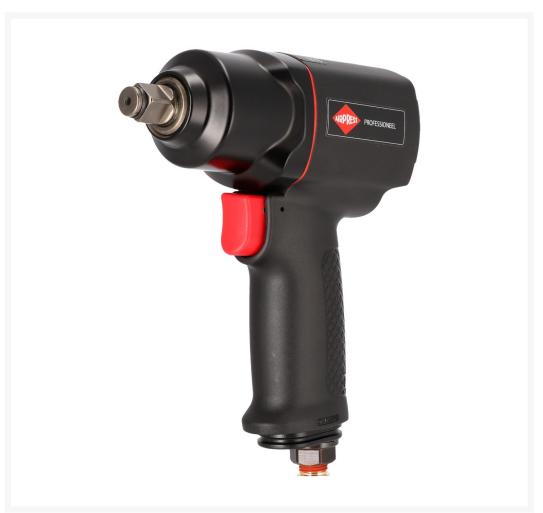

## Impact Wrench 624 Nm 1/2" 624 l/min with plugin nipple

## **Description**

The Airpress 45406 impact wrench is the lightest device in its class. The weight of 1.24 kg and a compact housing ensure comfort even after prolonged use. Like other professional pneumatic tools from Airpress, this impact wrench has a composite housing with a non-slip handle for better ergonomics. Despite its small size, this key achieves a high torque of 1302 Nm thanks to the use of an efficient Twin Hammer impact system. The impact wrench is equipped with an L / R rotary switch and three-stage power control. The 45406 Airpress impact wrench can be used in tire service and mounting tapes.