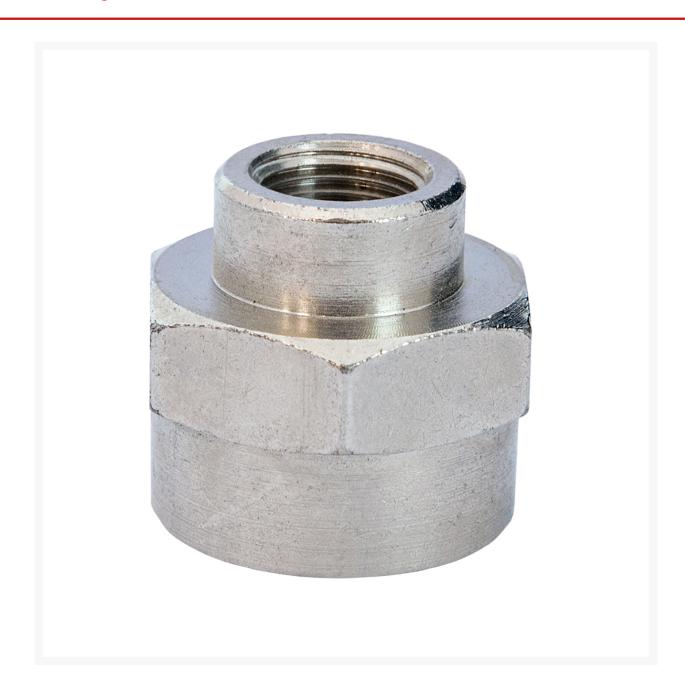

## Reducing Socket 3/8" x 1/2" female

## **Additional Information**

| SKU                                                             | 37545                    |
|-----------------------------------------------------------------|--------------------------|
| EAN                                                             | 08712418036107           |
| Weight (kg)                                                     | 0.040000                 |
| Length (mm)                                                     | 25                       |
| Width (mm)                                                      | 25                       |
| Height (mm)                                                     | 25                       |
| Connection size (")                                             | 3/8 x 1/2                |
| Thread type                                                     | Female                   |
| Number of connections                                           | 2                        |
| Shape                                                           | Straight                 |
| Safety standard                                                 | No                       |
| Safety Standard                                                 | 140                      |
| Rotatable                                                       | No                       |
|                                                                 |                          |
| Rotatable                                                       | No                       |
| Rotatable Hardened                                              | No<br>No                 |
| Rotatable Hardened Condensate separator                         | No<br>No                 |
| Rotatable Hardened Condensate separator Flow regulator          | No No No No              |
| Rotatable Hardened Condensate separator Flow regulator Material | No No No Stainless steel |